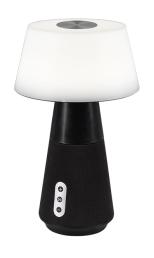

## Table lamp

# DJ – R52041142

incl. 1x SMD LED, 4,5W · 1x 600lm, 2700+4500+6500K

- Adjustable light color
- 4 level Touch function
- Bluetooth loudspeaker
- USB connection
- Rechargeable battery operated
- IP20Not dimmable

Material construction

Plastic · Anthracite Plastic · White Fabric · Anthracite

#### **Product dimensions**

Height: 28cm Diameter: 17cm Weight: 1,29kg