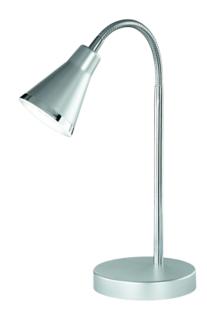

# **ARRAS - R52711187**

incl. 1x SMD LED, 4W · 1x 400lm, 3000K

- Cable switch
- Flexible
- IP20

### **Material construction**

Plastic · Titan Plastic · Titan

### **Product dimensions**

Width: 11cm Height: 38cm Weight: 0,805kg