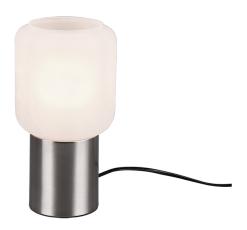

## Table lamp

# NICO – R50591007

excl. 1x E27 · max. 40W

- Cable switch
- IP20
- Lamp(s) not included

#### **Material construction**

Metal · Nickel mat Glass · alabaster coloured

### **Product dimensions**

Height: 24cm Diameter: 13cm Weight: 0,555kg