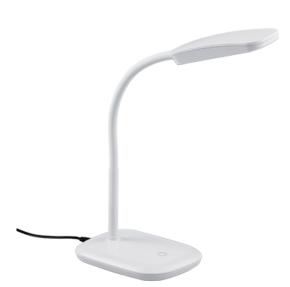

### Table lamp

# **BOA - R52431101**

incl. 1x SMD, 3,5W · 1x 350lm, 3000K

- 4 level Touch function
- Flexible
- IP20

#### **Material construction**

Plastic · White

#### **Product dimensions**

Width: 11cm Height: 36cm Weight: 0,775kg